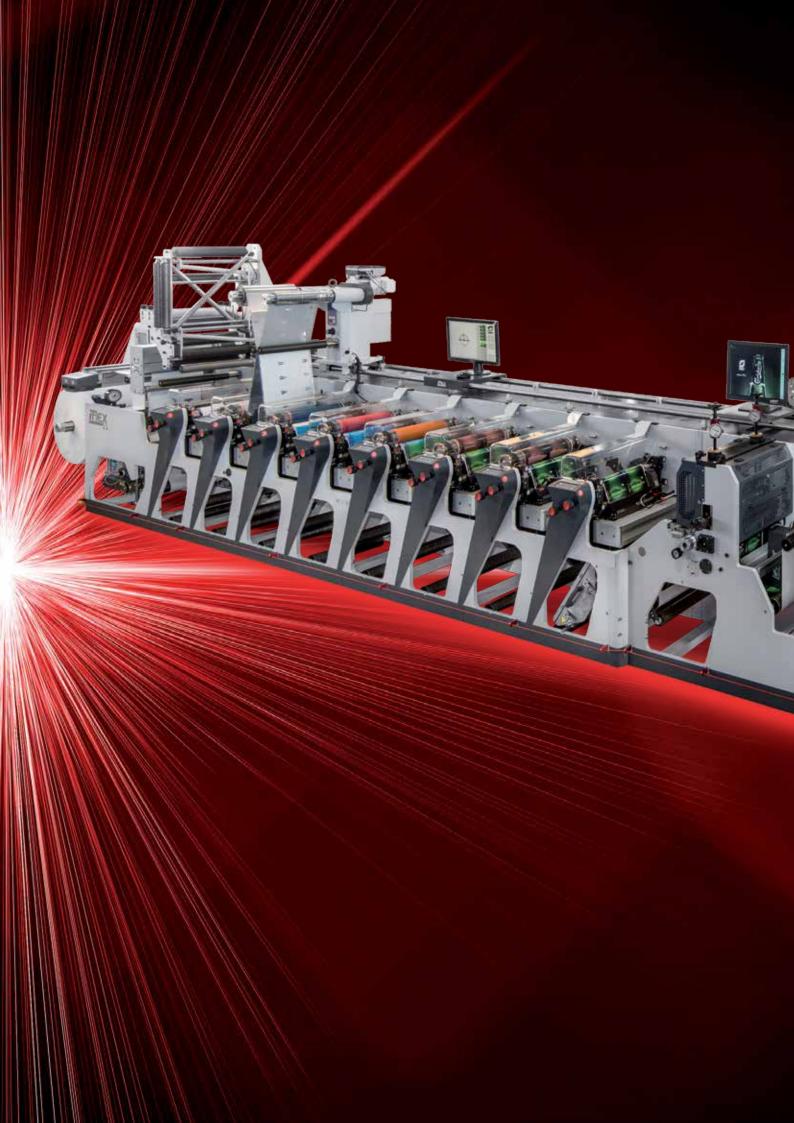

iFIEX fills a gap in technology supporting small to large label converters who need to produce in one pass all types of PS labels with the least amount of waste.

FIEX represents the "conventional" solution to fight in the "digital world" thanks to the highest level of efficiency in its category.

is a label press characterized by ease of use, efficacy of operation, least wastage and extremely low maintenance level. Several innovations characterize this press, all aiming at simplifying the printer's work in reaching the highest quality, effortless. They include servo-assisted tension control of the substrate to guarantee the best flexibility on substrates and the register stability.

**FIEX** comes with the shortest web path in narrow web print industry (just 1.300mm in between two print units) for unmatchable savings on start-up and machine re-start.

is the only narrow web press to offer printing cylinders with direct-drive technology, which leads to incredible results in print quality and saving of consumables. No motors and gears' maintenance and tolerances any more.