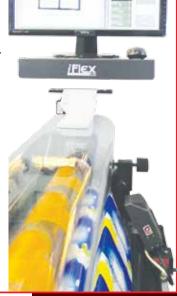

# *i*VISION

An iVision camera system on each printing unit for real time register setting. No need to wait the register marks to reach the videocamera at the end of the press. Thanks to the new iVision system, iFlex allows a register precision and a print quality equal to the one of much higher category machines.