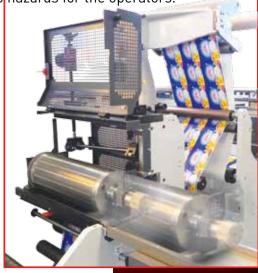

iFIEX fills a gap in technology supporting small to large label converters who need to produce in one pass all types of PS labels with the least amount of waste.

FIEX represents the "conventional" solution to fight in the "digital world" thanks to the highest level of efficiency in its category.

is a label press characterized by ease of use, efficacy of operation, least wastage and extremely low maintenance level. Several innovations characterize this press, all aiming at simplifying the printer's work in reaching the highest quality, effortless. They include servo-assisted tension control of the substrate to guarantee the best flexibility on substrates and the register stability.

**FIEX** comes with the shortest web path in narrow web print industry (just 1.300mm in between two print units) for unmatchable savings on start-up and machine re-start.

is the only narrow web press to offer printing cylinders with direct-drive technology, which leads to incredible results in print quality and saving of consumables. No motors and gears' maintenance and tolerances any more.

FIEX machine handles the widest range of print repeats: from 5" to 18 ½" in order to reduce dramatically plate making cost and compete even with digital label printing machines.

to last. Year after year you will always deliver the same print quality, thanks to this almost gear-less solution.