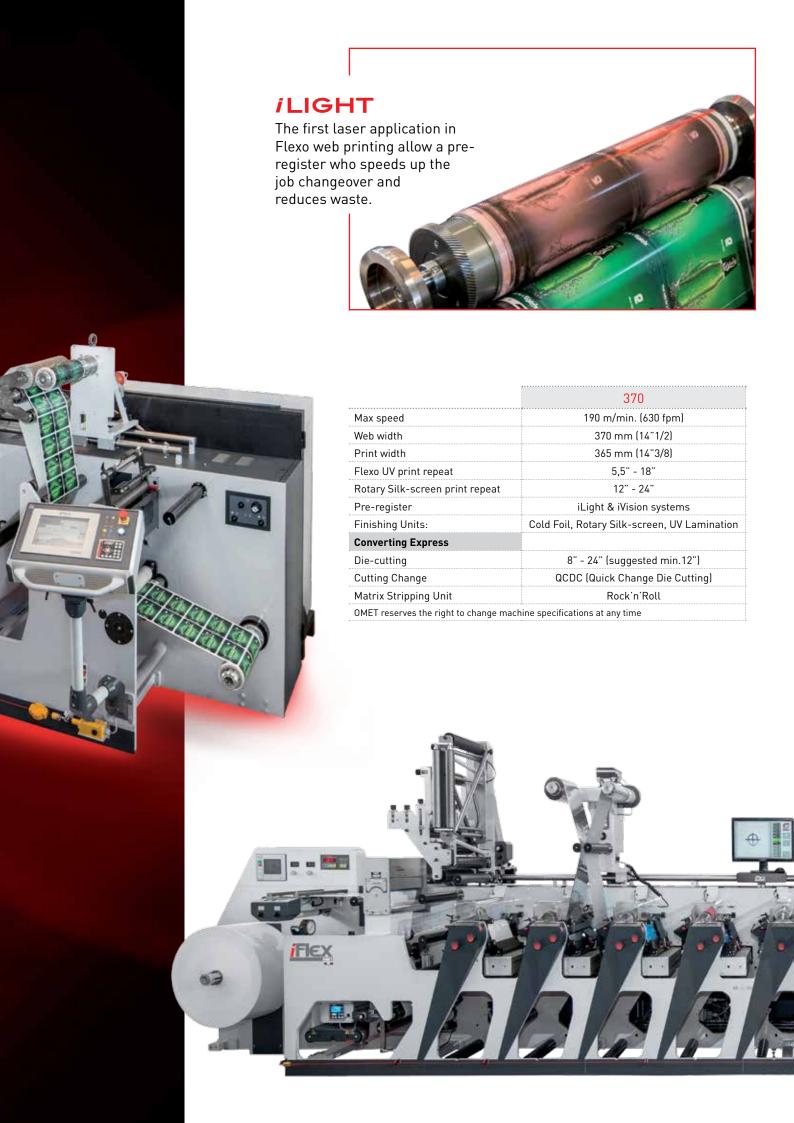

### *i*LIGHT

Pre-register system with laser pointer on every print unit. The laser pointer guides the operator to the perfect alignment of all plates. The same is used on the die station so the entire machine set up and job pre-register are immediately effective and without possibility of mistakes.

## **CONVERTING EXPRESS**

A brand new converting unit with a platform to slide-in the magnetic cylinders from the side. The "QCDC" Quick Change Die Cutting System drastically reduces the change over time of heavy-duty tools which can now be prepared off-line and quickly be inserted in the press by mean of a simple tray. In addition, the Rock'n'Roll matrix stripping unit guarantees non-stop and smooth operations even with complex label shapes.

## OCDC

Quick Change Die Cutting allows to prepare all tools off-line and to move them to the press on cart. No more need to use cranes and no hazards for the operators.