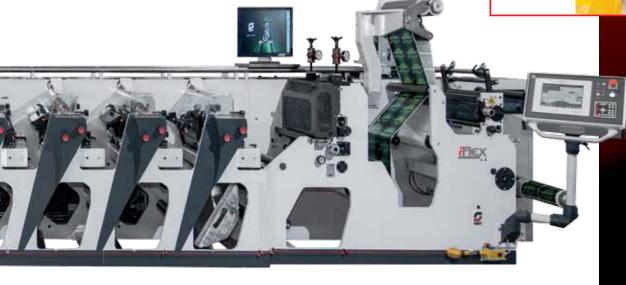

iFIEX fills a gap in technology supporting small to large label converters who need to produce in one pass all types of PS labels with the least amount of waste.

FIEX represents the "conventional" solution to fight in the "digital world" thanks to the highest level of efficiency in its category.

is a label press characterized by ease of use, efficacy of operation, least wastage and extremely low maintenance level. Several innovations characterize this press, all aiming at simplifying the printer's work in reaching the highest quality, effortless. They include servo-assisted tension control of the substrate to guarantee the best flexibility on substrates and the register stability.

**FIEX** comes with the shortest web path in narrow web print industry (just 1.300mm in between two print units) for unmatchable savings on start-up and machine re-start.

is the only narrow web press to offer printing cylinders with direct-drive technology, which leads to incredible results in print quality and saving of consumables. No motors and gears' maintenance and tolerances any more.

FIEX machine handles the widest range of print repeats: from 5" to 18 ½" in order to reduce dramatically plate making cost and compete even with digital label printing machines.

to last. Year after year you will always deliver the same print quality, thanks to this almost gear-less solution.